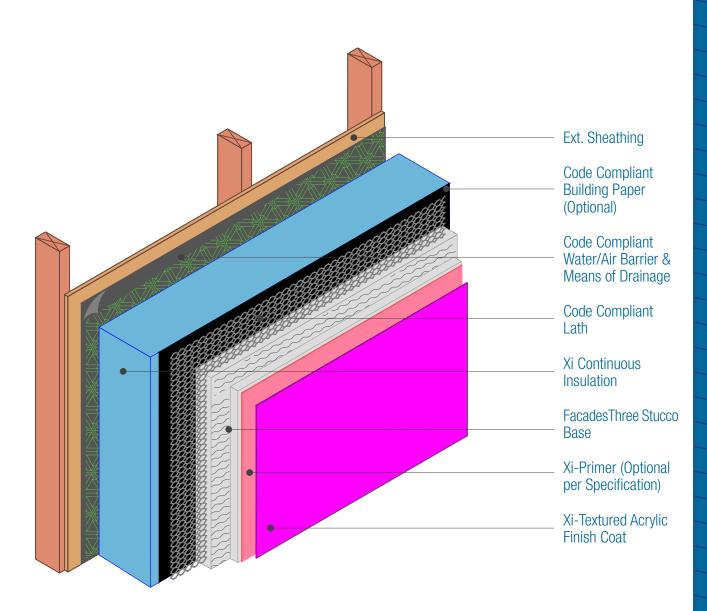

## FacadesThree Xi-Series Assembly Assembly Overview - Isometric

Date: 10-15-2020 | Detail. F3XI.I.1 v1

NOTES:

1. For full assembly options, materials and placement of materials refer to the specific FacadesXi System specifications. 2. See Detail I.3 for material options.